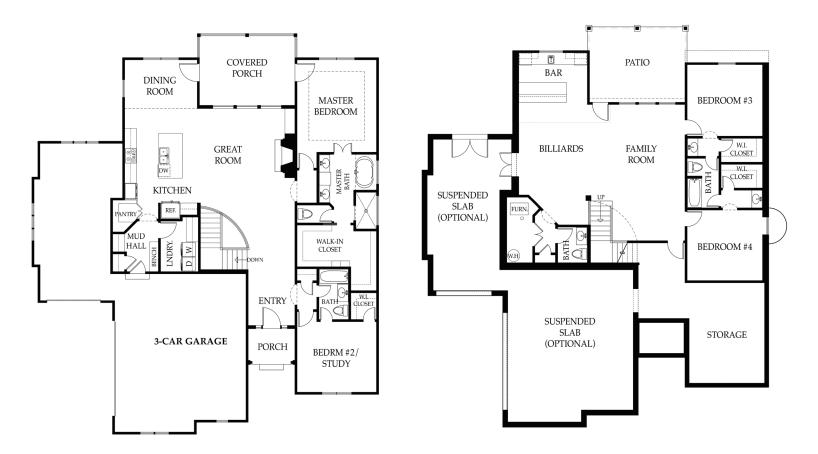

The Silverstone

REVERSE 1.5 STORY • 4 BDRM • 2,974 SQ. FT. • 4 BATH • 3 CAR GARAGE

FOR MORE INFORMATION, CONTACT:

### Brad Chaney 816-507-3149 • Brad@SABHomes.com

Main Level: 1,790 Sq. Ft.

LOWER LEVEL: 1,184 SQ. FT.

200 NW Commerce Court Lee's Summit, Missouri 64086 Phone: 816-507-3149

The Silverstone Includes:

- Granite countertops throughout
- Undercabinet lighting w/concealed outlets
- Bull-nose corners on all walls
- Main floor master suite
- Formal dining room
- Walk-in pantry
- Covered deck
- Spacious lower level with wet bar
- Spacious tiled walk-in shower
- Double vanities in master
- 50 gallon hot water heater
- Energy efficient heat pump
- Zoned damper for improved efficiency