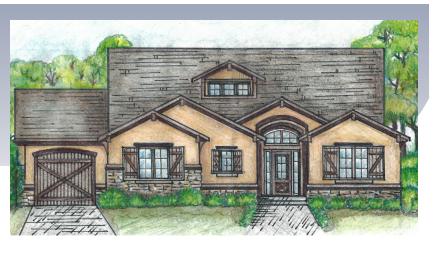

The Silverstone

REVERSE 1.5 STORY • 4 BDRM • 2,974 SQ. FT. • 4 BATH • 3 CAR GARAGE

FOR MORE INFORMATION, CONTACT: