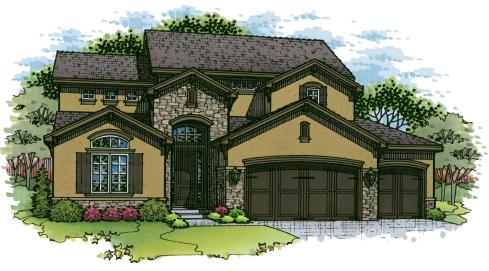

1<sup>1</sup>/<sub>2</sub>-Story 5 BDRM • 3,000 SQ. FT. 4 BATH • 3 CAR GARAGE

MAIN LEVEL: 1,790 SQ. FT.

UPPER LEVEL: 1,210 SQ. FT.

COVERED PORCH DINING MASTER BEDROOM  $\overline{\bigcirc}$ CABS CLØ. BATH OVENS GREAT ROOM D.W

BEDROOM LOFT UP CLO. W/D BATH Ę BATH BEDROOM KIT. OPEN TO \_\_\_\_ REF. PAN. **ENTRY** W.I.C. BEDROOM BELOW DROP W.I.C. LDY. BENCH DW ENTRY BATH CLO. GARAGE PORCH BEDROOM/ STUDY

SAB Homes • Raelynn King-Barnhart • 816.524.3855